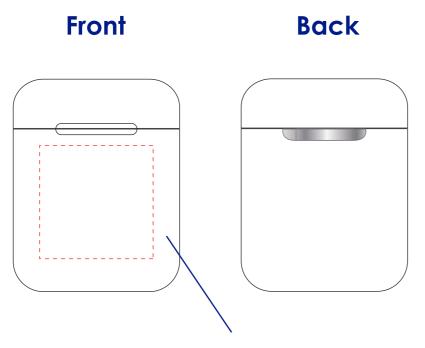

## **Approval Proof**



max logo : 30 mm \* 30 mm





## Logo Size

## **Terms & Conditions**

It is the clients responsibility to check the above artwork has been produced correctly by our factory to suit the manufacturing process. Whilst every effort has been made to copy the artwork provided, certain pantones have a tolerance of -10% +10% colour variation. Please note colours can vary from monitor so always check the pantone. Any correction/amendments after Moulds/Screens have been created will result in a new Mould/Screen being required and charged By signing off acceptance you have agreed to proceed and such no errors or omissions can be accepted or highlighted once the goods have been delivered.